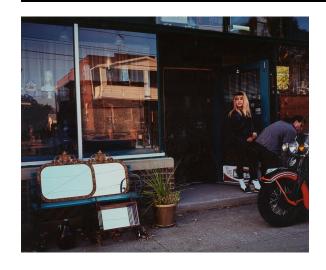

# **Basic Detail Report**



# **West Lorraine Street**

**Date** 

1996

**Primary Maker** 

Emily S. Rosen

#### Medium

Chromogenic print

#### **Dimensions**

Image (sight):  $10.1/4 \times 12$  in. (26 × 30.5 cm) Frame:  $17.1/2 \times 21.1/2$  in. (44.5 × 54.6 cm)

#### Classifications

Photography

#### **Credit Line**

Gift of Lawrence J. Wheeler and Donald Doskey

## **Object number**

2018.14.3

#### **Provenance**

Created Cleveland, 1996; collection of the artist, Raleigh, NC; Lawrence J. Wheeler, Chapel Hill, NC, 1996; given to NCMA, 2018.

### **Exhibition History**

Raleigh, NC, North Carolina Museum of Art, "The Altered Environment," March 12-August 28, 2022.