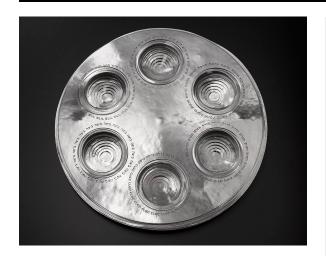

# **Basic Detail Report**



## **Passover Seder Plate**

#### **Date**

Designed 1996; fabricated 2014

### **Primary Maker**

Iris Tutnauer

#### Medium

Silver, silver-plated copper, glass

### Description

Spare glass dish is stored in 221G, Case 2, shelf 2.

#### **Dimensions**

H. 17/8 x Diam. 15 3/4 in. (4.8 x 40 cm)

### Classifications

Metal

#### **Credit Line**

Gift of Harriette and Al Weinstein

### **Object number**

2014.13.1

#### **Provenance**

Commissioned by NCMA, 2014; created Jerusalem, 2014; sold to NCMA, 2014.

# **Exhibition History**

Raleigh, NC, North Carolina Museum of Art, "The People's Collection, Reimagined," October 7, 2022–present.