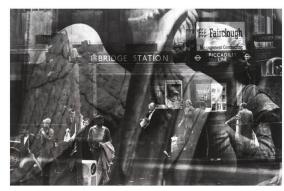

# **Untitled**

#### **Date**

1993

## **Primary Maker**

Kristina Rogers

### Medium

Gelatin-silver print (diptych)

### **Dimensions**

Paper (each): 11 x 14 in. (27.9 x 35.6 cm) Image (each): 8 1/8

Raleigh, NC, North Carolina Museum of Art, "Within the Frame," February 16–July 21, 2019. Raleigh, NC, North Carolina Museum of Art, "A Surrealist Impulse," August 19, 2023-January 28, 2024.