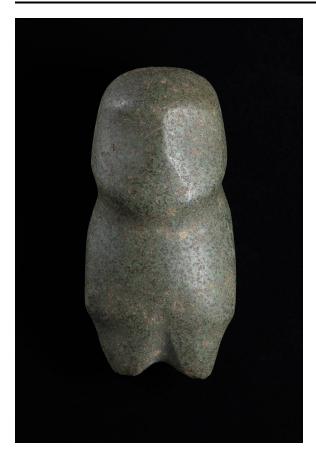

## **Basic Detail Report**

Date circa 500-200 BCE Primary Maker Unknown Medium Diorite and related stone Dimensions height, width, and depth: 4 1/2 x 2 1/4 x 1 5/8 in. (11.4 x 5.7 x 4.1 cm)

Classifications Sculpture

**Celt Effigy** 

Credit Line Gift of Mr. and Mrs. Fred Olsen

**Object number** 

GL.65.8.10