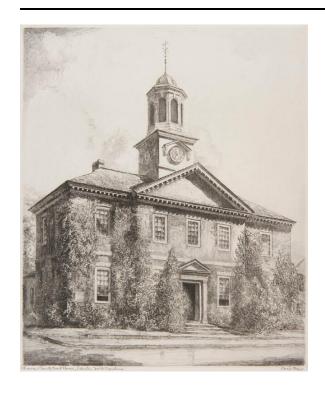

# **Chowan County Courthouse, Edenton,**

### **North Carolina**

**Date** 

1939-1951

**Primary Maker** 

Louis Orr

Medium

Etching on paper