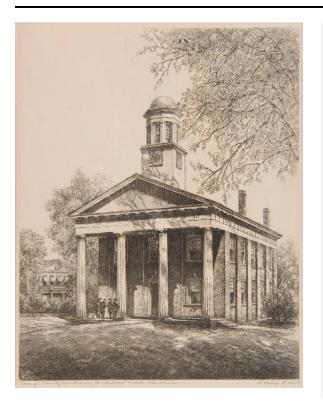

### Orange County Courthouse, Hillsborough,

### North Carolina

## Date

1939–1951

**Primary Maker** 

Louis Orr

#### Medium

Etching on paper

#### Dimensions

image: 9 3/4 × 7 7/8 in. (24.8 × 20 cm) paper: 15 7/8 × 13 in. (40.3 × 33 cm)