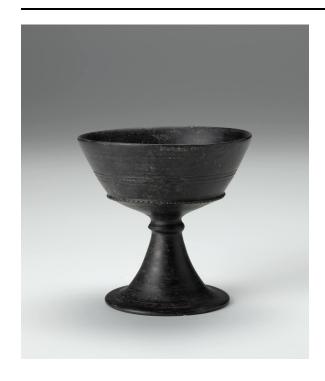

## Chalice

#### **Date**

circa 625-550 BCE

#### Medium

Bucchero sottile ceramic

#### **Dimensions**

H. 6 1/2 in. (16.5 cm) x diameter (exterior rim): 6 1/2 in. (16.5 cm) x diameter (interior rim): 6 1/4 in. (15.9 cm) x diameter (base): 4 3/4 in. (12.1 cm)