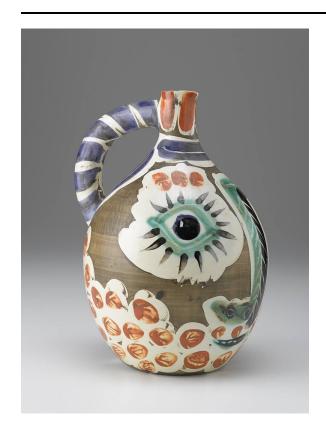

## Boule nez noir

**Date** 

1969

**Primary Maker** 

Pablo Picasso

Medium

White terracotta pitcher with polychrome glaze

**Dimensions** 