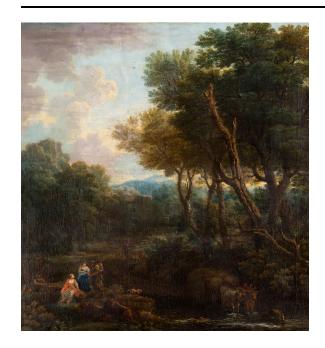

# **Basic Detail Report**

## Landscape with Fortune-Teller and

## **Shepherdesses**

**Primary Maker** 

John Wooton

Medium

Oil on canvas

**Dimensions** 

54 3/8 x 51 1/2 in. (138.1 x 130.8 cm) Frame: 62 x 59 1/2 x 2 1/2 in. (157.5 x 151.1 x 6.4 cm)