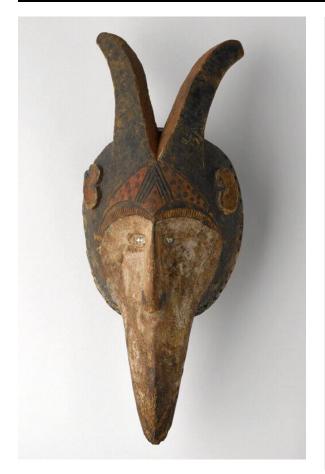

### **Published References**

| Animal Spirit Headdress (Mkpe)                    |
|---------------------------------------------------|
| Date                                              |
| 20th century                                      |
| Primary Maker                                     |
| Artist Unknown                                    |
| Medium                                            |
| Wood, paint, and mirrors                          |
| Dimensions                                        |
| 15 5/8 x 6 1/8 x 3 3/4 in. (39.7 x 15.6 x 9.5 cm) |
| Classifications                                   |